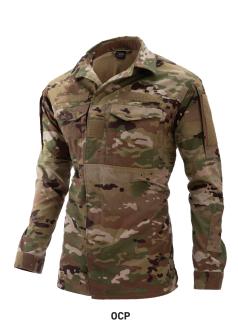

#### **BLOUSE FEATURES:**

- Zippered shoulder pockets with split shoulder loop for comfort
- · Forearm pen pocket
- Chest pockets with zipper and flap entry
- Added ventilation with a back cape and mesh underlay
- Articulated elbows and rollable sleeves
- Zippered center front with draft flap

COLOR: OCP

100% MADE

BERRY AMENDMENT COMPLIANT