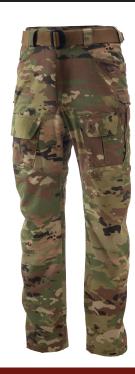

# MASSIF® UTILITY UNIFORM

# Blouse & Pant Meets or Exceeds 8 Cal/cm2 Arc Rating for PPE Level 2

Massif®'s Utility Uniform combines ergonomic garments to deliver supreme versatility without any compromises in hardiness or safety. This uniform is highly breathable, and comfortably form-fitting when moving or seated. It is also

made from a resilient woven 7oz FR sateen fabric that meets or exceeds the 8 Cal/cm2 arc rating for PPE Level 2. We believe that discomfort is a price no one should pay for durability and protection in harsh working conditions or while handling heavy machinery and tools.

### **PANT FEATURES:**

- Massif® Dual-Entry™
   Cargo Pockets
- · Two Strategic Utility Pockets
- · Performance Gusset
- · Secure Back Pockets
- Slot Button at Center Front Fly for Improved Durability

SPECS: All Fabrics pass the ASTM D6413/F2302 Performance Specification for Flame-Resistance

COLOR: OCP

100% MADE

BERRY AMENDMENT COMPLIANT