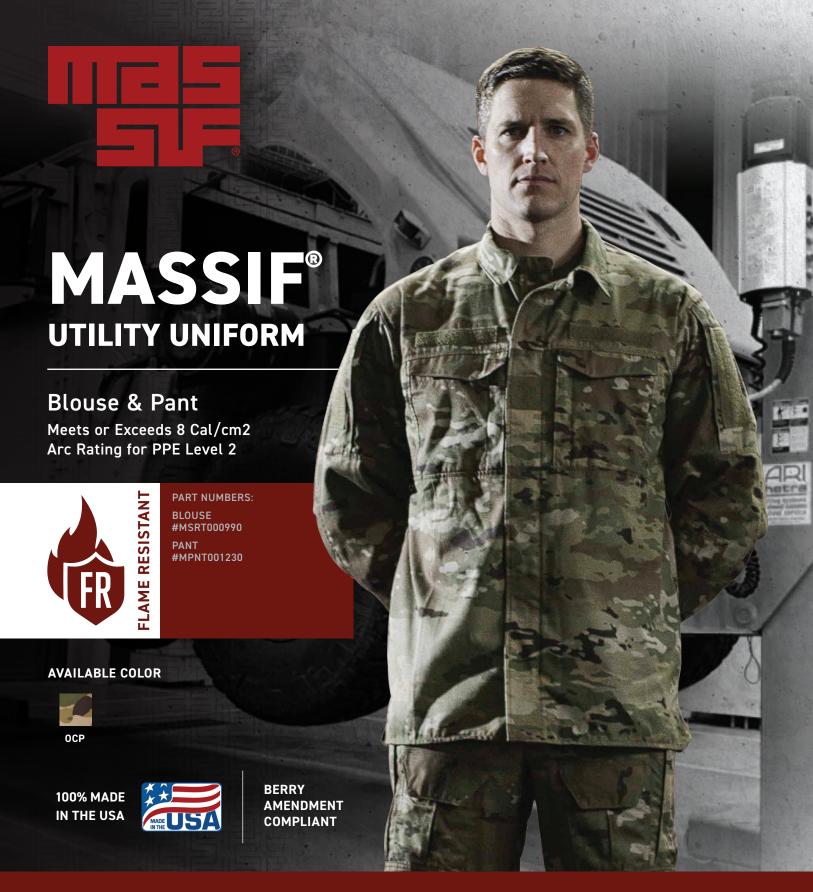

# MASSIF® UTILITY UNIFORM

# Blouse & Pant Meets or Exceeds 8 Cal/cm2 Arc Rating for PPE Level 2

Massif®'s Utility Uniform combines ergonomic garments to deliver supreme versatility without any compromises in hardiness or safety. This uniform is highly breathable, and comfortably form-fitting when moving or seated. It is also

made from a resilient woven 7oz FR sateen fabric that meets or exceeds the 8 Cal/cm2 arc rating for PPE Level 2. We believe that discomfort is a price no one should pay for durability and protection in harsh working conditions or while handling heavy machinery and tools.

COLOR: OCP

100% MADE

BERRY AMENDMENT COMPLIANT