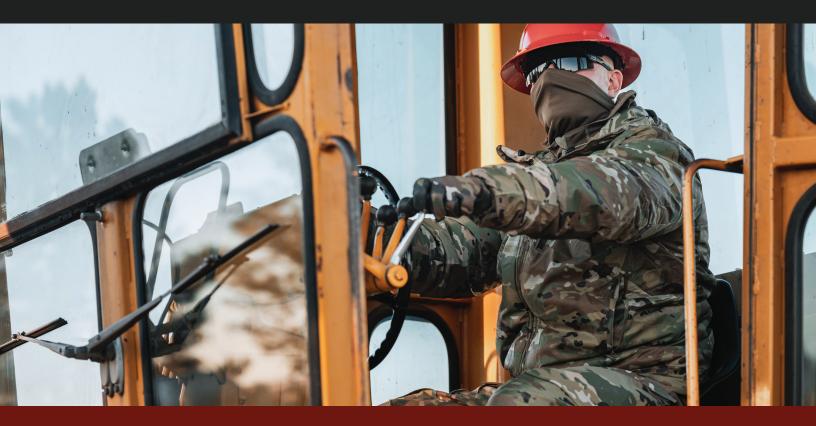

## ELEMENTST BIB - MILITARY

Outerwear

Our feature-rich Elements<sup>TM</sup> Bib – Military is built for hardworking heroes faced with the harshest of cold environments. We used our tried-and-true Battleshield  $X^{\otimes}$  FR fabric, a flame-resistant nylon-faced laminate featuring Gore® stretch technology, to make a superior

bib that delivers a significant leap in mobility, function, storage, and warmth. This bib features a unique fit system in both the shoulders and waist, resulting in a bib that passes both our legendary FR and durability standards for those grinding out long days in extreme cold.

## **OVERALL FEATURES:**

- Adjustable straps that move with you for increased comfort and range of motion
- · 2 side entry chest pockets
- · 2-way center front zipper
- Adjustable waistband with elastic in the back and hook and loop tabs on the side
- · 2 hand pockets
- 2 hidden pass-through zippers
- 2 side bellowed cargo pockets with hook and loop closure
- Lower leg zippers
- · Reinforced knee and hem