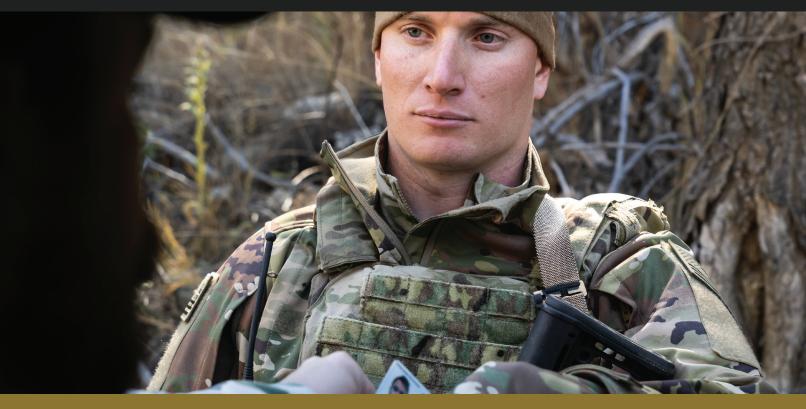

# Outerwear

With three layers of durability built to protect, our Waypoint Softshell Jacket sports a soft, lightweight, fleece interior that delivers comfort without compromising a crisp look and overall performance. Practical features like accommodating pockets for

personal use and self-storage, as well as large dual pull side zippers for moisture mitigation, proves this piece to be pragmatic and mission-ready.

**OVERALL FEATURES:** 

- Pocket
- IWOL chest loop
- Hand pockets
- · Sleeve pockets with loop
- · Integrated pen pocket
- Side vents with double-sized zipper - can split at the hem or open from the top down for venting
- Hem drawcord back side of the garment
- Hook and loop cuff tabs
- 3-layered laminate with fleece backer