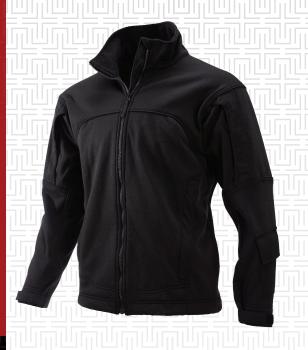

### THE JACKET:

- Front zipper draft flap
- · High fleece-lined collar
- Zippered upper-sleeve cargo pockets
- Utility pen pocket on the left forearm
- Adjustable draw cord at the hem