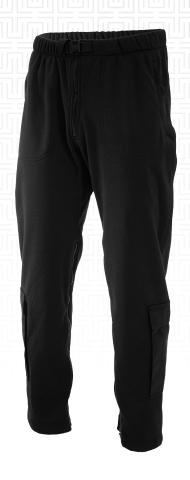

### THE PANT:

- Lower leg cargo pockets
- Zippered hand-warmer pockets
- Zippered back pockets
- Knee-length inseam zips
- Built-in web belt with elastic waist

**COLORS: Black** 

Nomex.

100% MADE IN THE USA