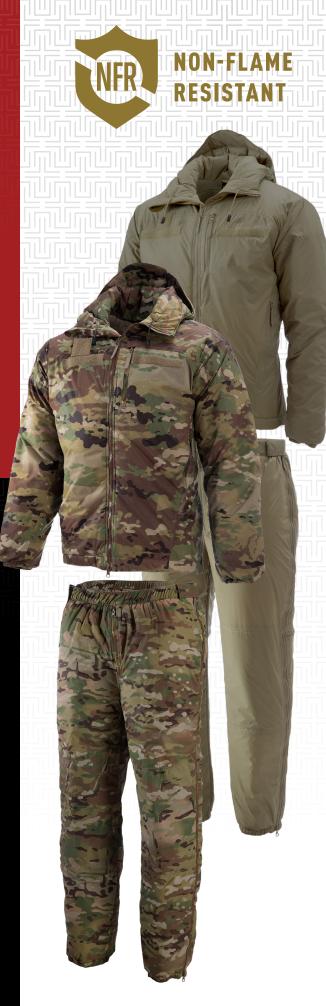

## CIRRUS HIGH LOFT JACKET & PANT

## **EVERY LAYER HAS A PURPOSE**

The Massif® Cirrus High Loft Jacket & Pants is an extreme cold weather layer, worn when protection is needed from the most challenging environments. Advanced materials and design decrease weight and bulk and increase durability. We streamlined functionality to provide you with ultimate performance. With a helmet-compatible hood and drawcords throughout, you'll be able to keep the warmth in and the cold out. Warm when wet technology keeps you functioning comfortably even in the coldest weather conditions.

### **OVERALL FEATURES:**

- Advanced materials and design decrease weight and bulk and increase durability
- Simplified functionality provides ultimate performance
- Warm when wet

### THE JACKET:

- Name, rank, and branch chest loop Helmetcompatible hood
- Neck, hood, and hem drawcords
- Self-healing zipper pockets
- Two internal mesh dump pockets

### THE PANT:

- Elastic waist
- Internal suspender tabs
- Fly zip
- Full length 2-way side zips
- Reinforced knees
- Elastic cuffs with snap closures

COLORS: OCP, Tan 499

100% MADE IN THE USA

BERRY
AMENDMENT
COMPLIANT