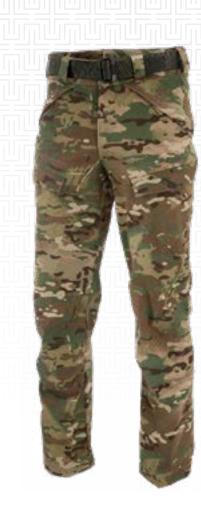

## ALTITUDE™ JACKET & PANT

#### **3 SEASON FUNCTIONALITY**

The Massif<sup>®</sup> Altitude<sup>™</sup> Jacket and Pant is a highly breathable, combat-ready, flame-resistant option, designed for fast and light movement. Made with revolutionary Massif SABA<sup>™</sup> fabric, a two-layer softshell that blends proprietary FR processes with unique knit structures, Altitude garments are cutting edge. Providing three-season functionality, the Altitude Jacket & Pant are a steady foundation for your cold weather system.

#### THE PANT:

- Rigger belt compatibility
- Flapped back pockets
- Zippered hand pockets
- Low-profile cargo pockets
- Gusseted crotch
- Internal hem drawcord

#### COLORS: OCP and SAGE GREEN