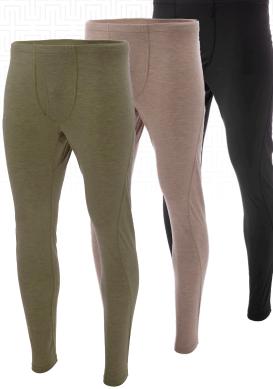

## FEATURES:

- Full flame-resistant construction with proprietary 4-way stretch Massif<sup>®</sup> fabric
- Includes DuPont<sup>™</sup> Nomex<sup>®</sup> fibers
- Excellent moisture management
- Lightweight performance fit maximizes comfort
- Highly compressible
- Soft next-to-skin
- Women's fit available (MSRT00055, MSRT00056, MPNT00072)

COLORS: Tan 499, Coyote Tan, Black

Nomex.

100% MADE IN THE USA

BERRY AMENDMENT COMPLIANT T-SHIRT #MSRT00010 CREW #MSRT00009 BOTTOM #MPNT00009

FR

FLAME RESISTANT