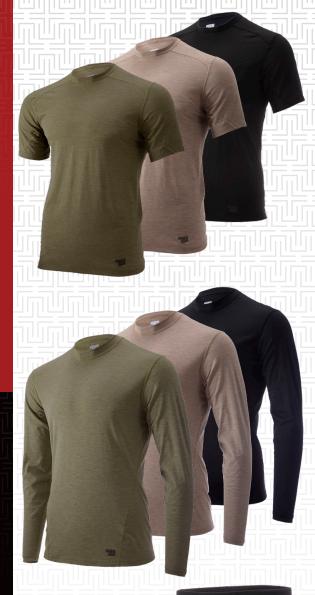

## **EVERY LAYER HAS A PURPOSE**

The perfect next-to-skin base layer fabric, Cool Knit<sup>®</sup> aggressively wicks sweat away from your skin, keeping you dry and preventing saturation. Cool Knit is made with DuPont<sup>™</sup> Nomex<sup>®</sup> brand fiber and is our lightest flame-resistant performance base layer. Designed and developed by Massif<sup>®</sup> engineers, Cool Knit fabric is so soft and comfortable you'll quickly forget it's FR.

## FEATURES:

- Full flame-resistant construction with proprietary 4-way stretch Massif<sup>®</sup> fabric
- Includes DuPont<sup>™</sup> Nomex<sup>®</sup> fibers
- Excellent moisture management
- Lightweight performance fit maximizes comfort
- Highly compressible
- Soft next-to-skin
- Women's fit available (MSRT00055, MSRT00056, MPNT00072)

COLORS: Tan 499, Coyote Tan, Black

Nomex.

100% MADE IN THE USA

BERRY AMENDMENT COMPLIANT T-SHIRT #MSRT00010 CREW #MSRT00009 BOTTOM #MPNT00009

FR

FLAME RESISTANT