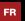

# FLAMESTRETCH® BEANIE

# **MAKE EVERY LAYER COUNT**

The Massif® Flamestretch® beanie is form-fitting for excellent functionality with a helmet. It functions equally well as a stand-alone and offers maximum coverage when the temperatures drop. Made with Flamestretch fabric, the beanie is soft, comfortable and provides improved moisture management. When operating in cold conditions, the Flamestretch Beanie is the ideal choice.

### **FEATURES:**

- Flame-resistant construction with proprietary 4-way stretch Massif® fabric
- Excellent moisture management
- Flat seam construction for under helmet comfort
- High warmth-to-weight ratio
- · Highly breathable
- Ultra-soft interior

COLORS: Tan 499, Black, Black/Grey, Tan 498

Nomex.

100% MADE IN THE USA