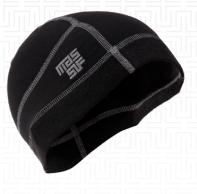

# FLAMESTRETCH® BEANIE

# **MAKE EVERY LAYER COUNT**

The Massif® Flamestretch® beanie is form-fitting for excellent functionality with a helmet. It functions equally well as a stand-alone and offers maximum coverage when the temperatures drop. Made with Flamestretch fabric, the beanie is soft, comfortable and provides improved moisture management. When operating in cold conditions, the Flamestretch Beanie is the ideal choice.

### **FEATURES:**

- Flame-resistant construction with proprietary 4-way stretch Massif® fabric
- Excellent moisture management
- Flat seam construction for under helmet comfort
- High warmth-to-weight ratio
- · Highly breathable
- Ultra-soft interior