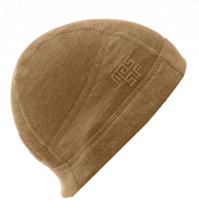

# FLAMESTRETCH® BEANIE

# **MAKE EVERY LAYER COUNT**

The Massif® Flamestretch® beanie is form-fitting for excellent functionality with a helmet. It functions equally well as a stand-alone and offers maximum coverage when the temperatures drop. Made with Flamestretch fabric, the beanie is soft, comfortable and provides improved moisture management. When operating in cold conditions, the Flamestretch Beanie is the ideal choice.

### **FEATURES:**

- Flame-resistant construction with proprietary 4-way stretch Massif® fabric
- Excellent moisture management
- Flat seam construction for under helmet comfort
- High warmth-to-weight ratio
- · Highly breathable
- Ultra-soft interior

COLORS: Tan 499, Black, Black/Grey, Tan 498

Nomex.

100% MADE IN THE USA