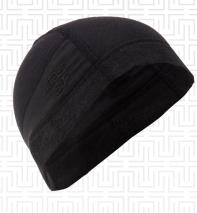

# FLAMESTRETCH® BEANIE

# **MAKE EVERY LAYER COUNT**

The Massif® Flamestretch® beanie is form-fitting for excellent functionality with a helmet. It functions equally well as a stand-alone and offers maximum coverage when the temperatures drop. Made with Flamestretch fabric, the beanie is soft, comfortable and provides improved moisture management. When operating in cold conditions, the Flamestretch Beanie is the ideal choice.

### **FEATURES:**

- Flame-resistant construction with proprietary 4-way stretch Massif® fabric
- Excellent moisture management
- Flat seam construction for under helmet comfort
- High warmth-to-weight ratio
- · Highly breathable
- Ultra-soft interior

COLORS: Tan 499, Black, Black/Grey, Tan 498

Nomex.

100% MADE IN THE USA