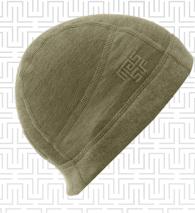

# FLAMESTRETCH® BEANIE

# **MAKE EVERY LAYER COUNT**

The Massif® Flamestretch® beanie is form-fitting for excellent functionality with a helmet. It functions equally well as a stand-alone and offers maximum coverage when the temperatures drop. Made with Flamestretch fabric, the beanie is soft, comfortable and provides improved moisture management. When operating in cold conditions, the Flamestretch Beanie is the ideal choice.

### **FEATURES:**

- Flame-resistant construction with proprietary 4-way stretch Massif® fabric
- Excellent moisture management
- Flat seam construction for under helmet comfort
- High warmth-to-weight ratio
- · Highly breathable
- Ultra-soft interior

COLORS: Tan 499, Black, Black/Grey, Tan 498

Nomex.

100% MADE IN THE USA